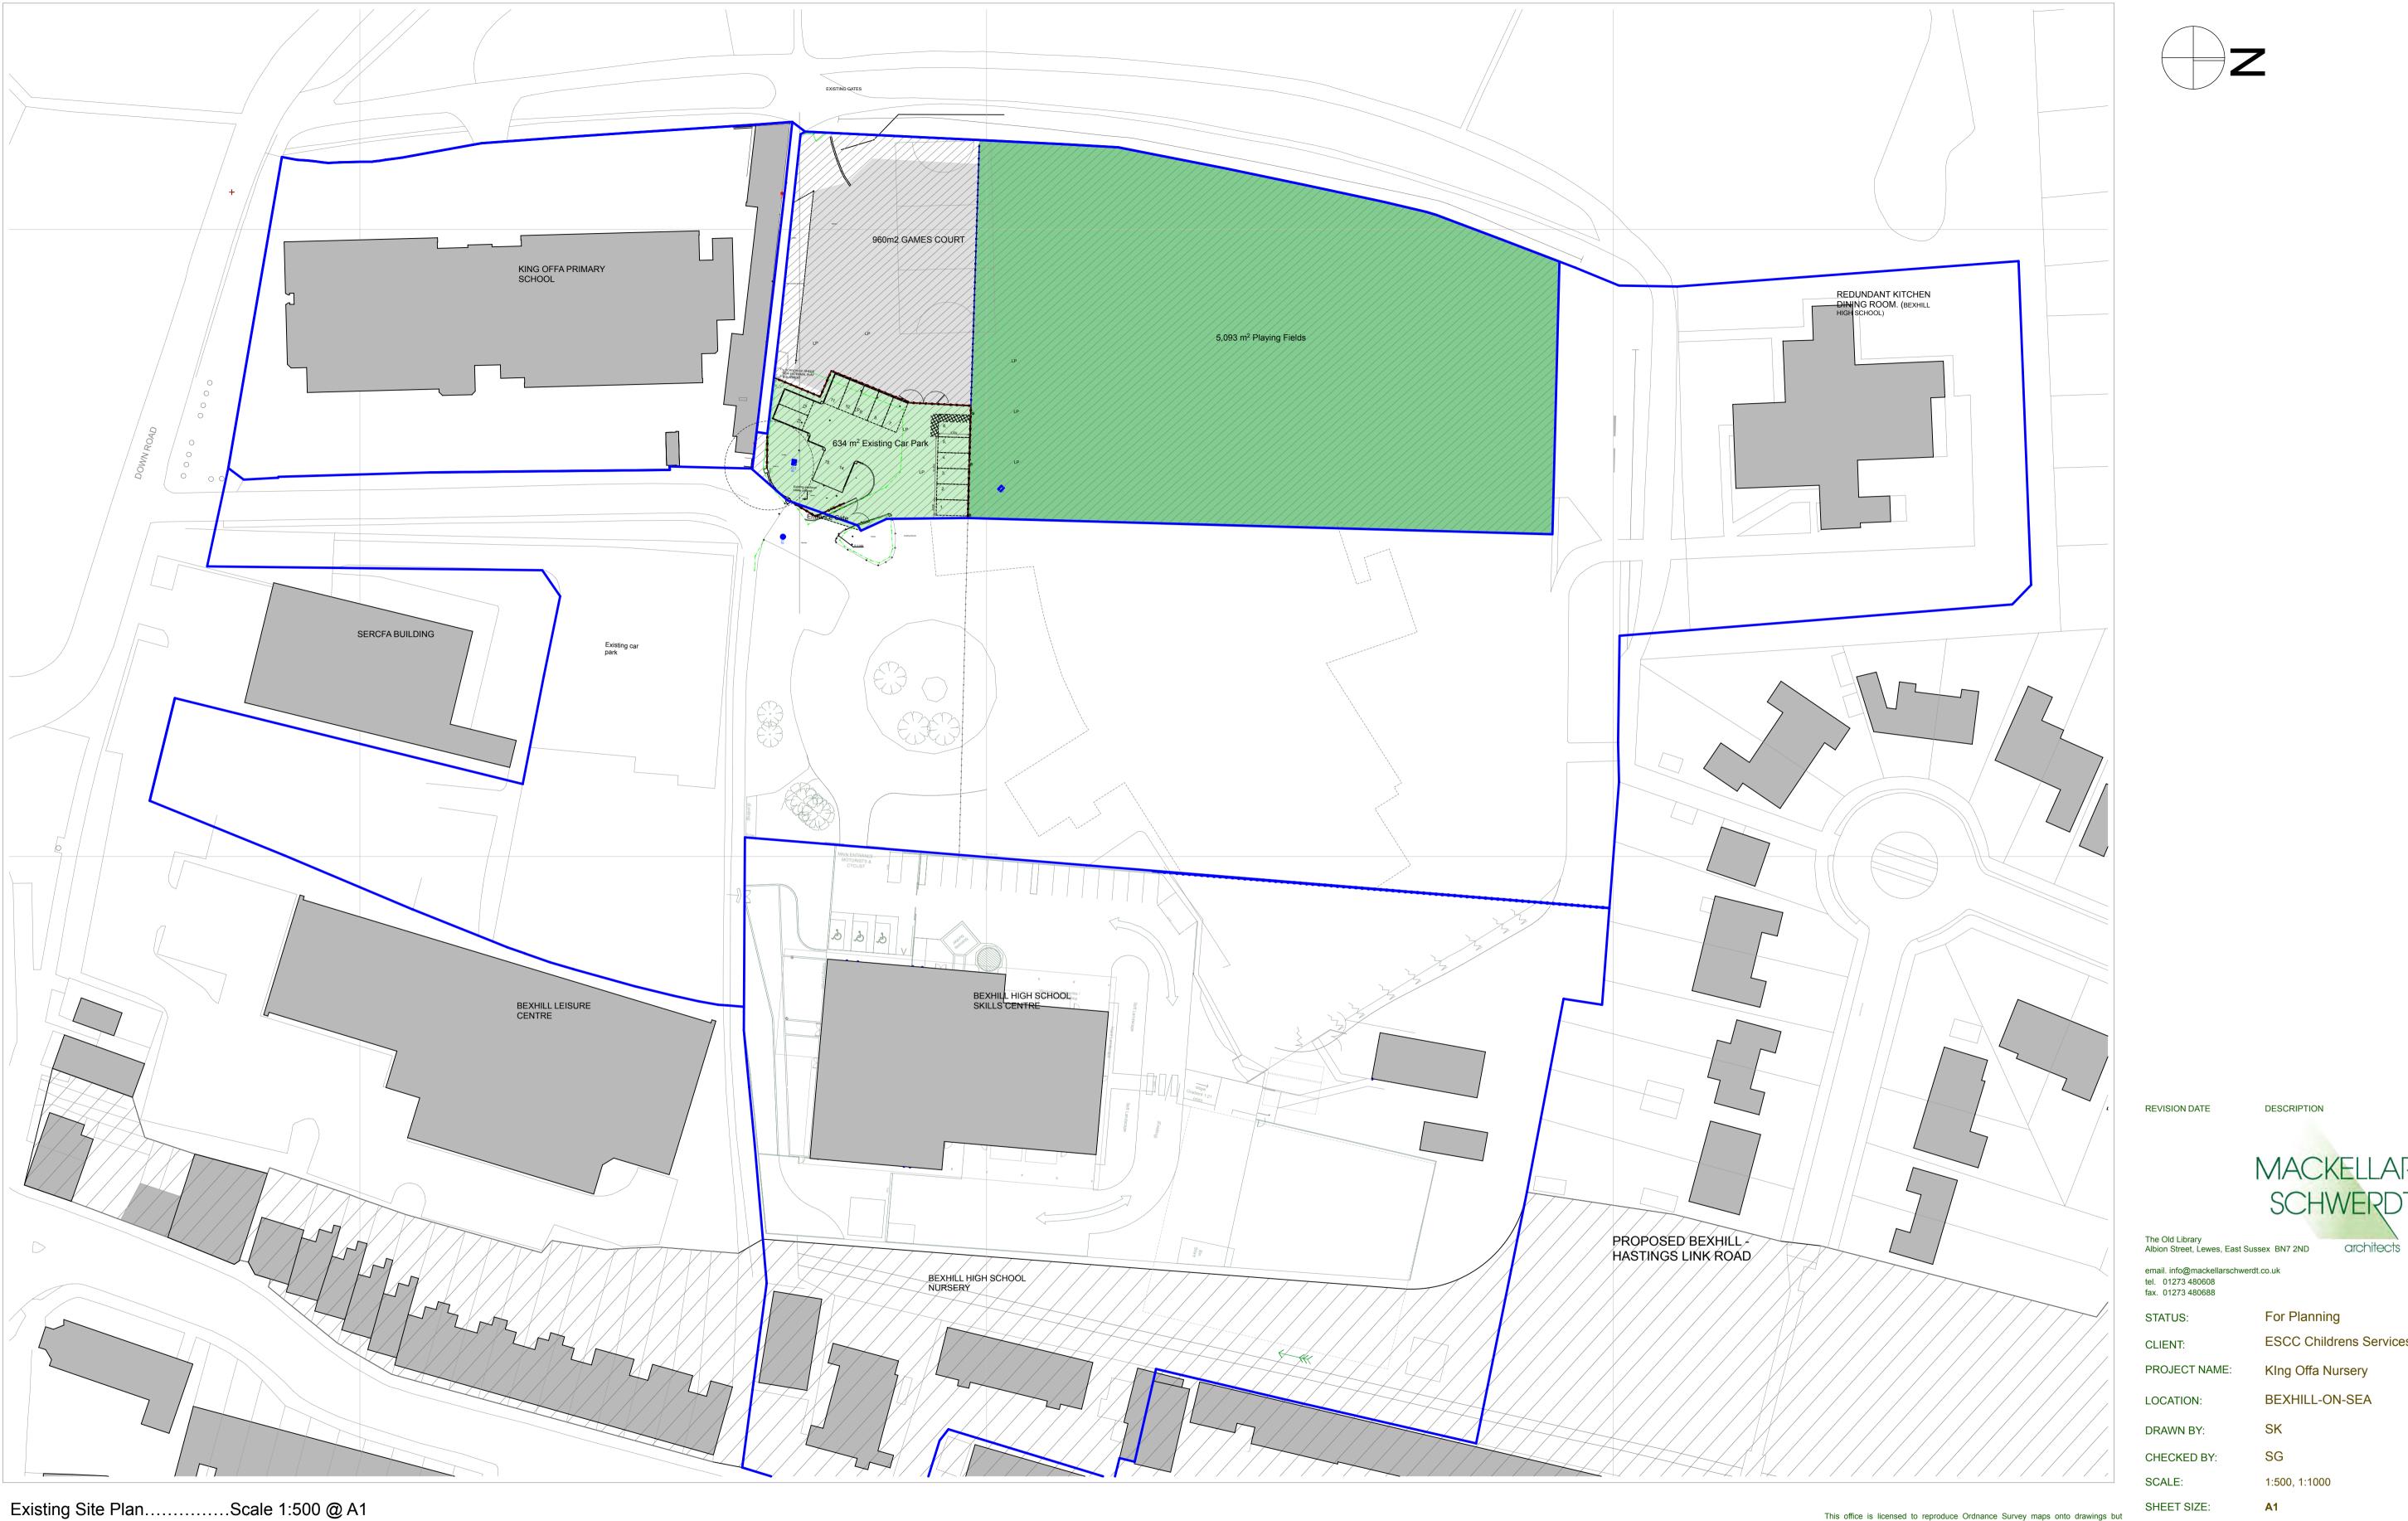

0m 10m 20m Land Owned by the Applicant Site Boundary

This office is licensed to reproduce Ordnance Survey maps onto drawings but anyone doing so must ensure that this use is acknowledged by displaying the following on all copies of all paper maps:

SCALE:

SHEET SIZE: **A1 Existing Site Plan** DRAWING TITLE:

SG

1:500, 1:1000

DESCRIPTION

For Planning

KIng Offa Nursery

BEXHILL-ON-SEA